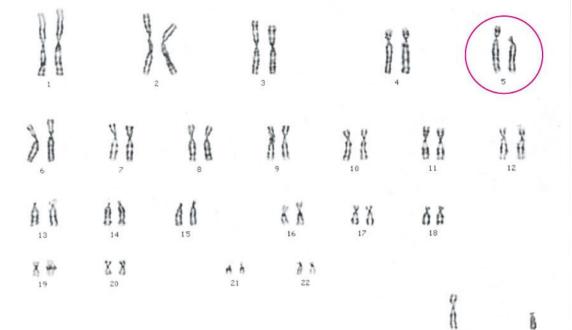

#### How is 5p- diagnosed

• Karyotype

| LEGACY          | EMANUEL Medical Center GOOD SAMARITAN Medical Center |                                     | MERIDIAN PARK Medical Center      | MERIDIAN PARK Medical Center MOUNT HOOD Medical Center S |                             | enter SILVERTON Medical C | SILVERTON Medical Center |  |
|-----------------|------------------------------------------------------|-------------------------------------|-----------------------------------|----------------------------------------------------------|-----------------------------|---------------------------|--------------------------|--|
|                 | RANDALL CHILDREN'S HOSPITAL Legacy Emanuel           |                                     | LEGACY MEDICAL GROUP              | LEGACY HEALTH PARTNER                                    | S LEGACY HOSPICE            | LEGACY LABORATORY         | LEGACY RESEARCH          |  |
| Partners in tro | ansforming care · CARES N                            | orthwest · Legacy–GoHealth Urgent C | are · Legacy–United Surgical Part | tners · PacificSource Health Pla                         | ns · Unity Center for Behav | vioral Health             |                          |  |