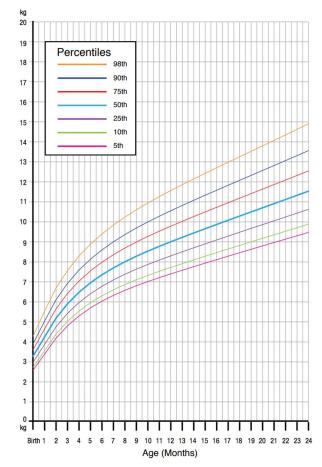

# Features of 5p-: Stature and growth

- Most individuals are small-statured
  - Relative to family and peers
  - specific growth charts have been proposed
- Poor feeding (50%)
- Severe constipation (25%)
  - Can continue into adulthood

- Is growth in all three parameters progressing appropriately?
  - Height, weight, head-circumference
  - We "allow" small stature, but need to see progress!
- Poor feeding
  - General screening questions if growth looks good
  - If growth is poor, further management
    - Dietician?
    - Therapies?
    - Multi-Disciplinary "feeding clinic"?
- Severe constipation
  - Often underrecognized by families and healthcare professionals
  - Questions to frame the scope of the problem
  - Review of treatment options/referral if needed