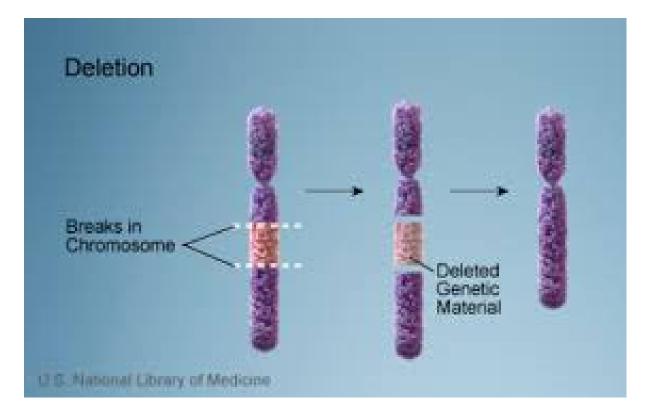

#### Genetic "cause" of 5p-

#### Missing genetic material

- > Genes are the instructions for how our bodies are made
- > We can have extra or missing instructions
- > Missing or extra instructions can cause changes in our development