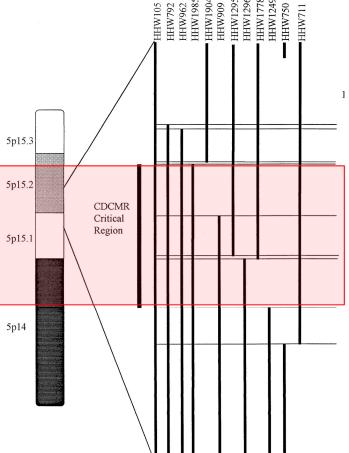

### Missing material is not the same in every individual

• 560kb-40Mb in size

0

- Different breakpoints
- "Critical region" 5p15.2-15.3

| p15.33<br>p15.32<br>p15.31<br>p14.3<br>p14.3<br>p13.3<br>p13.3<br>p13.3                                                                                                                                                      | q11.2<br>q12.1<br>q13.2 | q14.1<br>q14.3<br>q21.1<br>p21.3                     | p23.1<br>p23.2<br>p31.1                   | p32<br>p34<br>p34<br>p35.1                                                 |
|------------------------------------------------------------------------------------------------------------------------------------------------------------------------------------------------------------------------------|-------------------------|------------------------------------------------------|-------------------------------------------|----------------------------------------------------------------------------|
| Small Overlap Region                                                                                                                                                                                                         |                         |                                                      |                                           |                                                                            |
| 0.15 Mb 1.15 Mb 2.15 Mb                                                                                                                                                                                                      | 3.15 Mb 4.15 Mb         | 5.15 Mb 6.15 Mb                                      | 7.15 Mb 8.15 Mb                           | 9.15 Mb 10.15 Mb 11.41 Mb                                                  |
| CEP72 IRX4 IRX2   ZDHHC11 Excention C5orf38   ZDHHC11 Excention Excention   JEDEN TRIP13 I   LOC100506688 NKD2 I   SLC12A7 SLC6A19 I   SLC6A18 TERT CLPTM1   CLC6A3 LPCAT1 CR749689   SDHAP3 SDHAP3 SDHAP3   MRPL36 NDUFS6 I | IRX1  ADAMTS<br>KIAA    | A0947 PAPD7<br>FLJ33360 F<br>MED10<br>UBE2QL1 SRD5A1 | CSorf49<br>T.<br>MTRR<br>ASTKD3<br>SEMA5/ | AS2R1 DAP<br>FAM173B<br>CCT5<br>CTNND2<br>MH<br>CMBL<br>MARCH6<br>ANKRD33B |