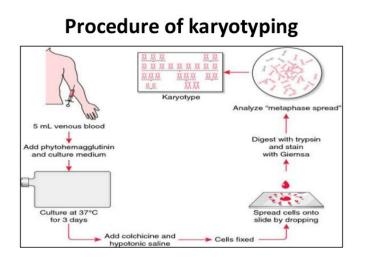

#### How is 5p- diagnosed

• Karyotype

| LEGACY          | EMANUEL Medical Center GOOD SAMARITAN Medical Center |                                     | MERIDIAN PARK Medical Center      | MERIDIAN PARK Medical Center MOUNT HOOD Medical Center S |                             | enter SILVERTON Medical C | SILVERTON Medical Center |  |
|-----------------|------------------------------------------------------|-------------------------------------|-----------------------------------|----------------------------------------------------------|-----------------------------|---------------------------|--------------------------|--|
|                 | RANDALL CHILDREN'S HOSPITAL Legacy Emanuel           |                                     | LEGACY MEDICAL GROUP              | LEGACY HEALTH PARTNER                                    | S LEGACY HOSPICE            | LEGACY LABORATORY         | LEGACY RESEARCH          |  |
| Partners in tro | ansforming care · CARES N                            | orthwest · Legacy–GoHealth Urgent C | are · Legacy–United Surgical Part | tners · PacificSource Health Pla                         | ns · Unity Center for Behav | vioral Health             |                          |  |