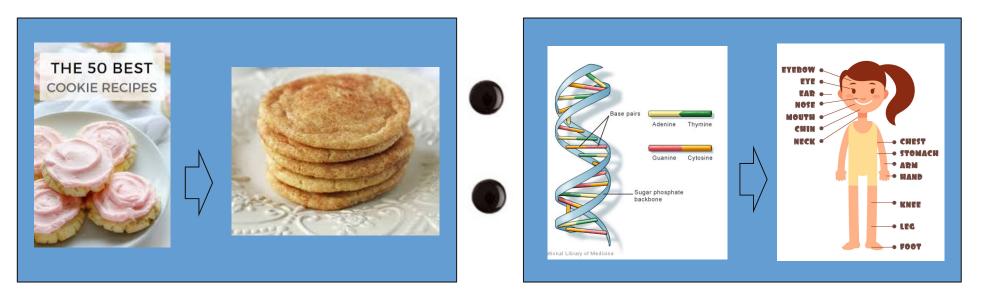

Why is your field called "genetics"?

- Genes = instructions for how our bodies are made/maintained
- Almost every cell in our bodies contains a complete or near complete set of these instructions
- Missing, extra or misspelled instructions can cause changes
- Genetics: The study of these changes and the patterns that they cause

#### Missing genetic material

- > Genes are the instructions for how our bodies are made
- > We can have extra or missing instructions
- > Missing or extra instructions can cause changes in our development