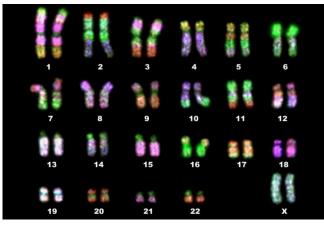

#### How is 5p- diagnosed

- Chromosome microarray
- FISH
- Karyotype
- Prenatal studies
  - NIPT?
  - CVS
  - Amniocentesis

| LEGACY                                                                                                                                                                            | EMANUEL Medical Center | GOOD SAMARITAN Medical Center      | MERIDIAN PARK Medical Center | MOUNT HOOD Medical Center | SALMON CREEK Medical Ce | enter SILVERTON Medical C | enter           |  |  |
|-----------------------------------------------------------------------------------------------------------------------------------------------------------------------------------|------------------------|------------------------------------|------------------------------|---------------------------|-------------------------|---------------------------|-----------------|--|--|
|                                                                                                                                                                                   | RANDAI                 | L CHILDREN'S HOSPITAL Legacy Emanu | LEGACY MEDICAL GROUP         | LEGACY HEALTH PARTNER     | S LEGACY HOSPICE        | LEGACY LABORATORY         | LEGACY RESEARCH |  |  |
| Partners in transforming care · CARES Northwest · Legacy–GoHealth Urgent Care · Legacy–United Surgical Partners · PacificSource Health Plans · Unity Center for Behavioral Health |                        |                                    |                              |                           |                         |                           |                 |  |  |

#### How is 5p- diagnosed

• Karyotype

| LEGACY          | EMANUEL Medical Center GOOD SAMARITAN Medical Center |                                     | MERIDIAN PARK Medical Center      | MERIDIAN PARK Medical Center MOUNT HOOD Medical Center S |                             | enter SILVERTON Medical C | SILVERTON Medical Center |  |
|-----------------|------------------------------------------------------|-------------------------------------|-----------------------------------|----------------------------------------------------------|-----------------------------|---------------------------|--------------------------|--|
|                 | RANDALL CHILDREN'S HOSPITAL Legacy Emanuel           |                                     | LEGACY MEDICAL GROUP              | LEGACY HEALTH PARTNER                                    | S LEGACY HOSPICE            | LEGACY LABORATORY         | LEGACY RESEARCH          |  |
| Partners in tro | ansforming care · CARES N                            | orthwest · Legacy–GoHealth Urgent C | are · Legacy–United Surgical Part | tners · PacificSource Health Pla                         | ns · Unity Center for Behav | vioral Health             |                          |  |