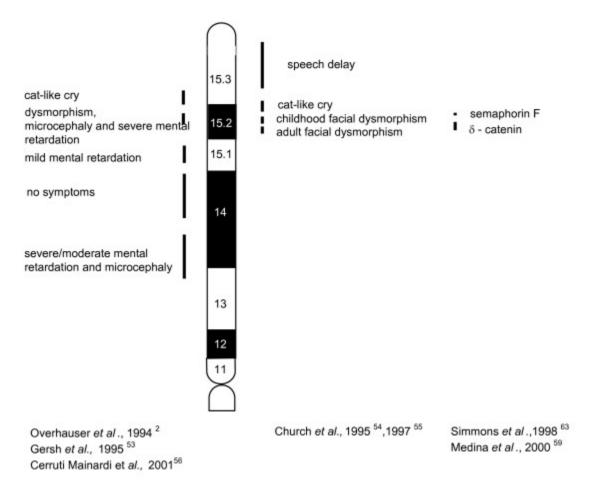

#### Features of 5p-

- Differ from individual to individual
- Distinctive cry in infancy
  - > <u>https://www.youtube.com/watch?v=TYQrzFABQHQ</u>

| LEGACY                                                                                                                                                                            | EMANUEL Medical Center                     | GOOD SAMARITAN Medical Center | MERIDIAN PARK Medical Center | MOUNT HOOD Medical Center | SALMON CREEK Medical Co | enter SILVERTON Medical C | enter           |  |  |  |
|-----------------------------------------------------------------------------------------------------------------------------------------------------------------------------------|--------------------------------------------|-------------------------------|------------------------------|---------------------------|-------------------------|---------------------------|-----------------|--|--|--|
|                                                                                                                                                                                   | RANDALL CHILDREN'S HOSPITAL Legacy Emanuel |                               | LEGACY MEDICAL GROUP         | LEGACY HEALTH PARTNER     | S LEGACY HOSPICE        | LEGACY LABORATORY         | LEGACY RESEARCH |  |  |  |
| Partners in transforming care · CARES Northwest · Legacy–GoHealth Urgent Care · Legacy–United Surgical Partners · PacificSource Health Plans · Unity Center for Behavioral Health |                                            |                               |                              |                           |                         |                           |                 |  |  |  |

#### Features of 5p-: Appearance

- Individuals with 5p-look like their family members!
- Some features in common with other individuals with 5p-
  - > Smaller head
  - > Rounder face
  - > Wider spacing of the eyes
  - Slant to the eye opening >
  - > Extra folds at the inner corners of the eye
  - > Smaller jaw with dental crowding