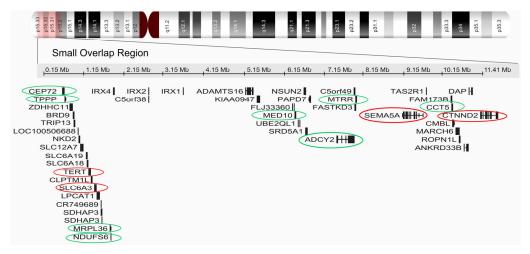

### Missing material is not the same in every individual

• 560kb-40Mb in size

0

- Different breakpoints
- "Critical region" 5p15.2-15.3

| p15.33<br>p15.32<br>p15.31<br>p14.3<br>p14.3<br>p13.3<br>p13.3<br>p13.3                                                                                                                                                      | q11.2<br>q12.1<br>q13.2 | q14.1<br>q14.3<br>q21.1<br>p21.3                     | p23.1<br>p23.2<br>p31.1                   | p32<br>p34<br>p34<br>p35.1                                                 |
|------------------------------------------------------------------------------------------------------------------------------------------------------------------------------------------------------------------------------|-------------------------|------------------------------------------------------|-------------------------------------------|----------------------------------------------------------------------------|
| Small Overlap Region                                                                                                                                                                                                         |                         |                                                      |                                           |                                                                            |
| 0.15 Mb 1.15 Mb 2.15 Mb                                                                                                                                                                                                      | 3.15 Mb 4.15 Mb         | 5.15 Mb 6.15 Mb                                      | 7.15 Mb 8.15 Mb                           | 9.15 Mb 10.15 Mb 11.41 Mb                                                  |
| CEP72 IRX4 IRX2   ZDHHC11 Excention C5orf38   ZDHHC11 Excention Excention   JEDEN TRIP13 I   LOC100506688 NKD2 I   SLC12A7 SLC6A19 I   SLC6A18 TERT CLPTM1   CLC6A3 LPCAT1 CR749689   SDHAP3 SDHAP3 SDHAP3   MRPL36 NDUFS6 I | IRX1  ADAMTS<br>KIAA    | A0947 PAPD7<br>FLJ33360 F<br>MED10<br>UBE2QL1 SRD5A1 | CSorf49<br>T.<br>MTRR<br>ASTKD3<br>SEMA5/ | AS2R1 DAP<br>FAM173B<br>CCT5<br>CTNND2<br>MH<br>CMBL<br>MARCH6<br>ANKRD33B |