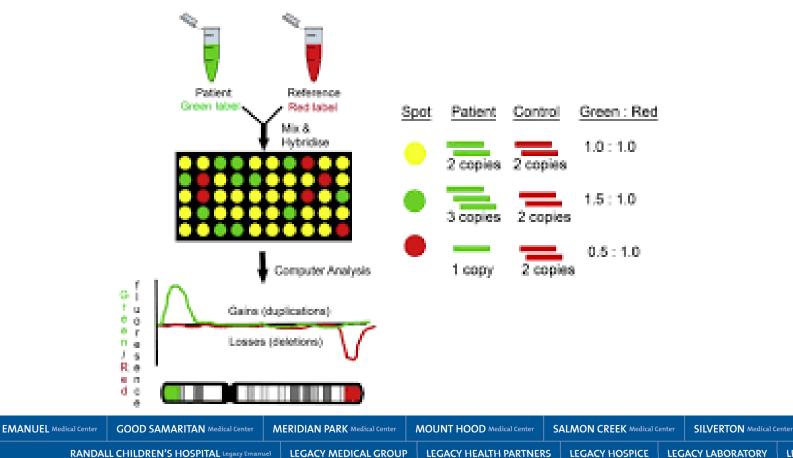

#### How is 5p- diagnosed

- Chromosome microarray
- FISH
- Karyotype
- Prenatal studies
  - NIPT?
  - CVS
  - Amniocentesis

| LEGACY                                                                                                                                                                            | EMANUEL Medical Center | GOOD SAMARITAN Medical Center      | MERIDIAN PARK Medical Center | MOUNT HOOD Medical Center | SALMON CREEK Medical Ce | enter SILVERTON Medical C | enter           |  |  |
|-----------------------------------------------------------------------------------------------------------------------------------------------------------------------------------|------------------------|------------------------------------|------------------------------|---------------------------|-------------------------|---------------------------|-----------------|--|--|
|                                                                                                                                                                                   | RANDAI                 | L CHILDREN'S HOSPITAL Legacy Emanu | LEGACY MEDICAL GROUP         | LEGACY HEALTH PARTNER     | S LEGACY HOSPICE        | LEGACY LABORATORY         | LEGACY RESEARCH |  |  |
| Partners in transforming care · CARES Northwest · Legacy–GoHealth Urgent Care · Legacy–United Surgical Partners · PacificSource Health Plans · Unity Center for Behavioral Health |                        |                                    |                              |                           |                         |                           |                 |  |  |

#### How is 5p- diagnosed

Chromosome microarray

| Partners in transforming care · CARE | ES Northwest · Leaacv- | GoHealth Uraent Care • L | eaacv–United Suraical Partners 🕠 | PacificSource Health Plans 🕠 | Unity Center for Behavioral Health |
|--------------------------------------|------------------------|--------------------------|----------------------------------|------------------------------|------------------------------------|
|--------------------------------------|------------------------|--------------------------|----------------------------------|------------------------------|------------------------------------|