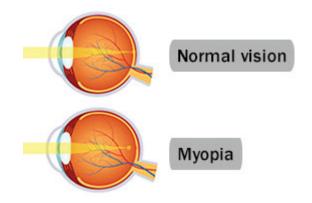

#### Features of 5p-: Vision

- Up to 50%
  - Nearsightedness (myopia)
  - Eye-crossing/Strabismus
  - Cataracts
  - Optic nerve issues

| LEGACY      | EMANUEL Medical Center                                                                                                                                                            | EMANUEL Medical Center GOOD SAMARITAN Medical Center |                      | MERIDIAN PARK Medical Center MOUNT HOOD Medical Center |                  | enter SILVERTON Medical G | SILVERTON Medical Center |  |  |
|-------------|-----------------------------------------------------------------------------------------------------------------------------------------------------------------------------------|------------------------------------------------------|----------------------|--------------------------------------------------------|------------------|---------------------------|--------------------------|--|--|
|             | RANDALL CHILDREN'S HOSPITAL Legacy Emanuel                                                                                                                                        |                                                      | LEGACY MEDICAL GROUP | LEGACY HEALTH PARTNER                                  | S LEGACY HOSPICE | LEGACY LABORATORY         | LEGACY RESEARCH          |  |  |
| Partners in | Partners in transforming care · CARES Northwest · Legacy–GoHealth Urgent Care · Legacy–United Surgical Partners · PacificSource Health Plans · Unity Center for Behavioral Health |                                                      |                      |                                                        |                  |                           |                          |  |  |