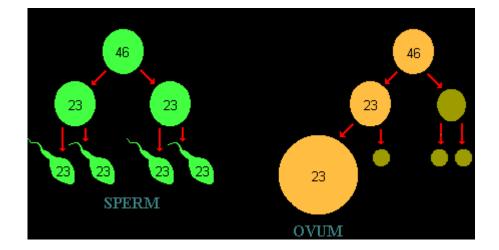

# Genetic does not always mean inherited!

- 80-90%: material lost during formation of sperm > eggs
- 10-15%: a parent carries a "balanced translocation"
- Other genetic variations are also possible

# Genetic does not always mean inherited!

- 80-90%: material lost during formation of sperm > eggs
  - > Random occurrence
  - > Not because of any factor under our control
  - > Very low recurrence risk