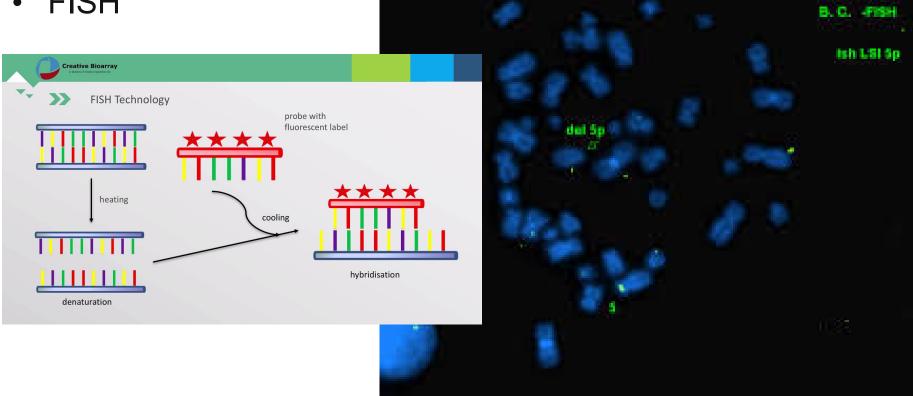

#### How is 5p- diagnosed

FISH •

| LEGACY          | EMANUEL Medical Center GOOD SAMARITAN Medical Center                                                                                                                              |                                     | MERIDIAN PARK Medical Center | MOUNT HOOD Medical Center SALMON CREEK Medica |                  | enter SILVERTON Medical Center |                 |  |  |
|-----------------|-----------------------------------------------------------------------------------------------------------------------------------------------------------------------------------|-------------------------------------|------------------------------|-----------------------------------------------|------------------|--------------------------------|-----------------|--|--|
|                 | RANDAI                                                                                                                                                                            | L CHILDREN'S HOSPITAL Legacy Emanue | LEGACY MEDICAL GROUP         | LEGACY HEALTH PARTNER                         | S LEGACY HOSPICE | LEGACY LABORATORY              | LEGACY RESEARCH |  |  |
| Partners in tra | Partners in transforming care · CARES Northwest · Legacy–GoHealth Urgent Care · Legacy–United Surgical Partners · PacificSource Health Plans · Unity Center for Behavioral Health |                                     |                              |                                               |                  |                                |                 |  |  |