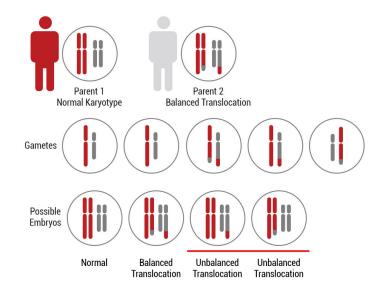

# Genetic does not always mean inherited!

- 10-15% of cases, a parent carries an "unbalanced translocation"
  - > Parent has a full set of genetic instructions in a different location
  - > Recurrence is subsequent pregnancies is possible