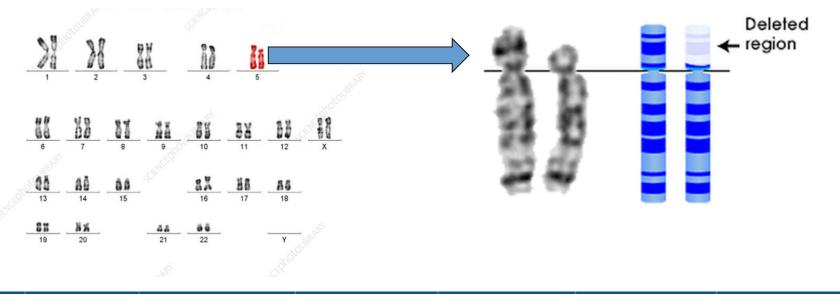

#### How is 5p- diagnosed

- Chromosome microarray
- FISH
- Karyotype
- Prenatal studies
  - NIPT?
  - CVS
  - Amniocentesis

| LEGACY                                                                                                                                                                            | EMANUEL Medical Center | GOOD SAMARITAN Medical Center      | MERIDIAN PARK Medical Center | MOUNT HOOD Medical Center | SALMON CREEK Medical Ce | enter SILVERTON Medical C | enter           |  |  |
|-----------------------------------------------------------------------------------------------------------------------------------------------------------------------------------|------------------------|------------------------------------|------------------------------|---------------------------|-------------------------|---------------------------|-----------------|--|--|
|                                                                                                                                                                                   | RANDAI                 | L CHILDREN'S HOSPITAL Legacy Emanu | LEGACY MEDICAL GROUP         | LEGACY HEALTH PARTNER     | S LEGACY HOSPICE        | LEGACY LABORATORY         | LEGACY RESEARCH |  |  |
| Partners in transforming care · CARES Northwest · Legacy–GoHealth Urgent Care · Legacy–United Surgical Partners · PacificSource Health Plans · Unity Center for Behavioral Health |                        |                                    |                              |                           |                         |                           |                 |  |  |

#### How is 5p- diagnosed

Chromosome microarray

| Partners in transforming care · CARE | ES Northwest · Leaacv- | GoHealth Uraent Care • L | eaacv–United Suraical Partners 🕠 | PacificSource Health Plans 🕠 | Unity Center for Behavioral Health |
|--------------------------------------|------------------------|--------------------------|----------------------------------|------------------------------|------------------------------------|
|--------------------------------------|------------------------|--------------------------|----------------------------------|------------------------------|------------------------------------|

#### How is 5p- diagnosed

FISH •

| LEGACY          | EMANUEL Medical Center GOOD SAMARITAN Medical Center                                                                                                                              |                                     | MERIDIAN PARK Medical Center | MOUNT HOOD Medical Center SALMON CREEK Medica |                  | enter SILVERTON Medical Center |                 |  |  |
|-----------------|-----------------------------------------------------------------------------------------------------------------------------------------------------------------------------------|-------------------------------------|------------------------------|-----------------------------------------------|------------------|--------------------------------|-----------------|--|--|
|                 | RANDAI                                                                                                                                                                            | L CHILDREN'S HOSPITAL Legacy Emanue | LEGACY MEDICAL GROUP         | LEGACY HEALTH PARTNER                         | S LEGACY HOSPICE | LEGACY LABORATORY              | LEGACY RESEARCH |  |  |
| Partners in tra | Partners in transforming care · CARES Northwest · Legacy–GoHealth Urgent Care · Legacy–United Surgical Partners · PacificSource Health Plans · Unity Center for Behavioral Health |                                     |                              |                                               |                  |                                |                 |  |  |