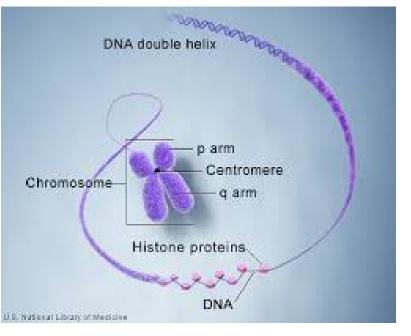

#### What does 5p- mean?

#### Chromosomes are packages of genetic material

- > Most of us have 46 pairs including one pair of "sex chromosomes"
- > Chromosomes can be seen under the microscope
  - They are numbered according to size
  - Each chromosome has two arms
    - P = small ("petite" = small in French)
    - Q = large (looks different than a p!)

#### What does 5p- mean?

- > 5 = chromosome number  $5/5^{th}$  largest of the chromosomes
- > P = the shorter arm
- > "-" = material is missing

| LEGACY                                                                                                                                                                            | EMANUEL Medical Center GOOD SAMARITAN Medical Center |  | MERIDIAN PARK Medical Center | MOUNT HOOD Medical Center | SALMON CREEK Medical Co | enter SILVERTON Medical G | Center          |  |  |  |
|-----------------------------------------------------------------------------------------------------------------------------------------------------------------------------------|------------------------------------------------------|--|------------------------------|---------------------------|-------------------------|---------------------------|-----------------|--|--|--|
| HEALTH                                                                                                                                                                            | RANDALL CHILDREN'S HOSPITAL Legacy Emanuel           |  | LEGACY MEDICAL GROUP         | LEGACY HEALTH PARTNER     | S LEGACY HOSPICE        | LEGACY LABORATORY         | LEGACY RESEARCH |  |  |  |
| Partners in transforming care · CARES Northwest · Legacy–GoHealth Urgent Care · Legacy–United Surgical Partners · PacificSource Health Plans · Unity Center for Behavioral Health |                                                      |  |                              |                           |                         |                           |                 |  |  |  |